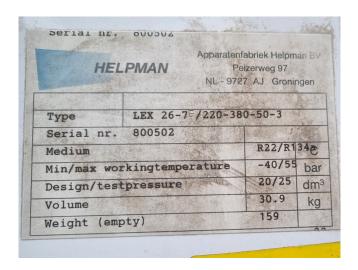

## **Specifications**

| Brand           | Helpman         |
|-----------------|-----------------|
| Туре            | LEX 26-7-E      |
| kW              | 23,4            |
| Refrigerant     | Freon           |
| Number of Fans  | 3               |
| Fin Space in mm | 7               |
| Defrosting      | Electric        |
| m³/h            | 14.000          |
| Sizes           | 2630x730x750 mm |
|                 | (LxWxH)         |
| Volume          | 30,9 dm³        |
| Weight          | 159 kg          |
| Stock           | 1               |