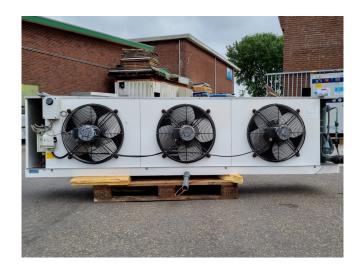

#### **Used Helpman LEX 26-7-E**

Used Helpman LEX 26-7-E evaporator on Freon with electric defrost. Complete with 3 ATB AFT71/4A-7 fans - 50 Hz - 0,25 kW - 1410 RPM - diameter 457 mm and a total airflow of 14.000 m<sup>3</sup>/h.