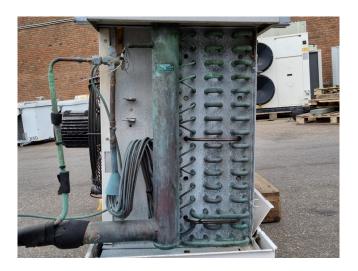

#### **Used Helpman LEX 26-7-E**

Used Helpman LEX 26-7-E evaporator on Freon with electric defrost. Complete with 3 ATB AFT71/4A-7 fans - 50 Hz - 0,25 kW - 1410 RPM - diameter 457 mm and a total airflow of 14.000 m<sup>3</sup>/h.