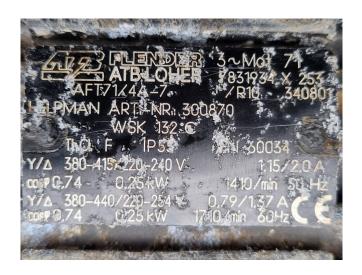

#### **Used Helpman LEX 26-7-E**

Used Helpman LEX 26-7-E evaporator on Freon with electric defrost. Complete with 3 ATB AFT71/4A-7 fans - 50 Hz - 0,25 kW - 1410 RPM - diameter 457 mm and a total airflow of 14.000 m<sup>3</sup>/h.