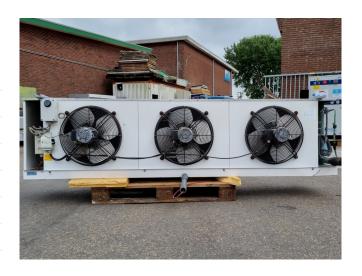

#### **Used Helpman LEX 26-7-E**

Used Helpman LEX 26-7-E evaporator on Freon with electric defrost. Complete with 3 ATB AFT71/4A-7 fans - 50 Hz - 0,25 kW - 1410 RPM - diameter 457 mm and a total airflow of 14.000 m<sup>3</sup>/h.