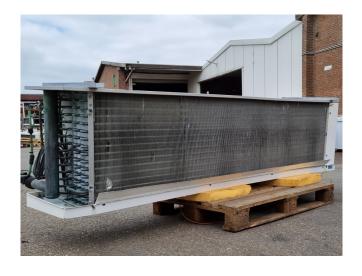

#### **Used Helpman LEX 26-7-E**

Used Helpman LEX 26-7-E evaporator on Freon with electric defrost. Complete with 3 ATB AFT71/4A-7 fans - 50 Hz - 0,25 kW - 1410 RPM - diameter 457 mm and a total airflow of 14.000 m<sup>3</sup>/h.