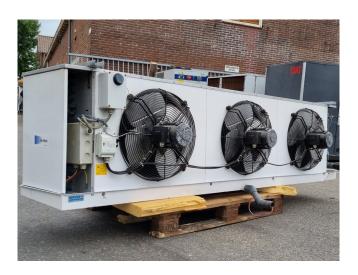

#### **Used Helpman LEX 26-7-E**

Used Helpman LEX 26-7-E evaporator on Freon with electric defrost. Complete with 3 ATB AFT71/4A-7 fans - 50 Hz - 0,25 kW - 1410 RPM - diameter 457 mm and a total airflow of 14.000 m<sup>3</sup>/h.