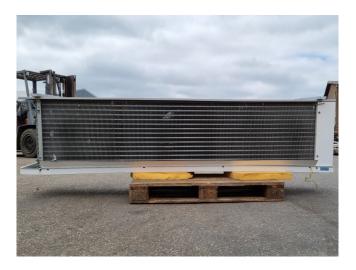

#### **Used Helpman LEX 26-7-E**

Used Helpman LEX 26-7-E evaporator on Freon with electric defrost. Complete with 3 ATB AFT71/4A-7 fans - 50 Hz - 0,25 kW - 1410 RPM - diameter 457 mm and a total airflow of 14.000 m<sup>3</sup>/h.