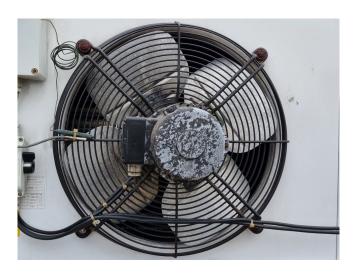

#### **Used Helpman LEX 26-7-E**

Used Helpman LEX 26-7-E evaporator on Freon with electric defrost. Complete with 3 ATB AFT71/4A-7 fans - 50 Hz - 0,25 kW - 1410 RPM - diameter 457 mm and a total airflow of 14.000 m<sup>3</sup>/h.